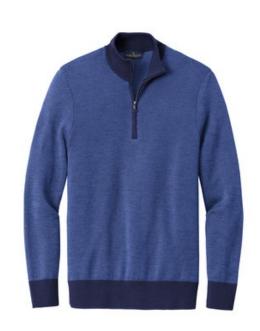

# Brooks Brothers<sup>®</sup> Washable Merino Birdseye 1/4-Zip Sweater BB18412

The perfect throw -on-and-go option for any event, this machine w ashable 1/4-zip sw eater features natural Merino w ool and an eye-catching birdseye pattern.

- 100% extra-fine Merino w ool
- Machine w ashable for easy care
- Fully fashioned throughout
- 1x1 rib neck, cuffs and hem
- 1/4-zip cadet collar
- Antique silver zipper pull with Brooks Brothers logo
- \*\*